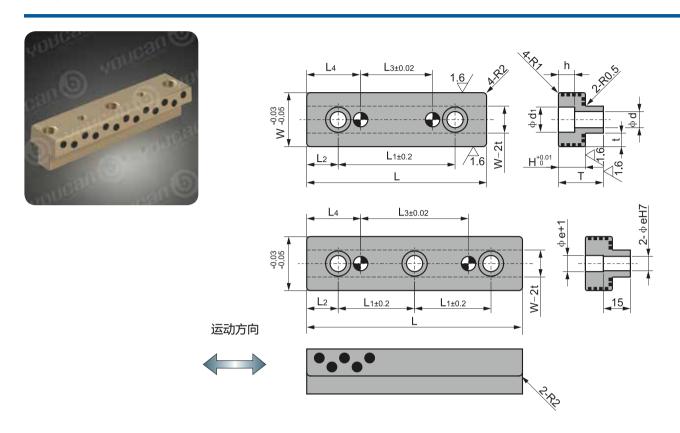

## YCB050R 自润导轨 Oilless Guide Rail

单位Unit: mm

| 型号<br>Parts No. | W  | L   | L <sub>1</sub> | L <sub>2</sub> | L <sub>3</sub> | L <sub>4</sub> | Т  | Н  | t   | d   | d <sub>1</sub> | h  | e H7     |
|-----------------|----|-----|----------------|----------------|----------------|----------------|----|----|-----|-----|----------------|----|----------|
| YCB050R-20x60   | 20 | 60  | 35             | 12.5           | 15             | 22.5           | 15 | 8  | 4.5 | 5.5 | 9.5            | 6  | 6 +0.012 |
| YCB050R-20x80   | "  | 80  | 55             | "              | 35             | "              | "  | "  | "   | "   | "              | "  |          |
| YCB050R-20x100  | "  | 100 | 75             | "              | 55             | "              | "  | "  | "   | "   | "              | "  |          |
| YCB050R-25x80   | 25 | 80  | 50             | 15             | 20             | 30             | 20 | "  | 5.5 | 6.5 | 11             | 7  |          |
| YCB050R-25x100  | "  | 100 | 70             | "              | 40             | "              | "  | "  | "   | "   | "              | "  |          |
| YCB050R-25x120  | "  | 120 | 45             | "              | 60             | "              | "  | "  | "   | "   | "              | "  |          |
| YCB050R-30x100  | 30 | 100 | 65             | 17.5           | 40             | "              | 25 | 10 | 7.5 | 9   | 14             | 9  | 8 +0.015 |
| YCB050R-30x120  |    | 120 | 42.5           | "              | 60             | "              | "  | "  | "   | "   | "              |    |          |
| YCB050R-30x140  | "  | 140 | 52.5           | "              | 80             | "              | "  | "  | "   | "   | "              |    |          |
| YCB050R-40x120  | 40 | 120 | 40             | 20             | 40             | 40             | 30 | 15 | 11  | 11  | 18             | 11 |          |
| YCB050R-40x140  | "  | 140 | 50             | "              | 60             | "              | "  | "  | "   | "   | "              |    | "        |
| YCB050R-40x160  | "  | 160 | 60             | "              | 80             |                | "  | "  | "   | "   | "              |    |          |
| YCB050R-40x180  |    | 180 | 70             |                | 100            |                | "  | "  | "   | "   |                |    | "        |